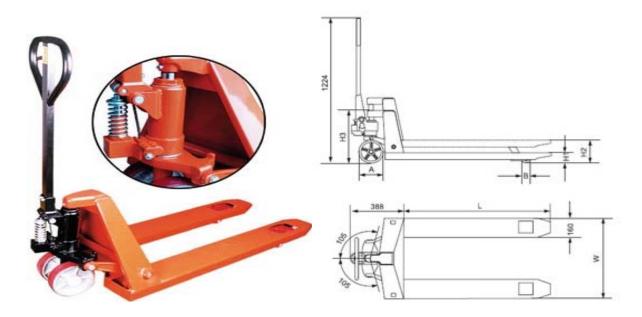

## Hydraulic Hand Pallet Truck PT-BF type

- Full hydraulic system. Bullet connection between steering shaft and pump piston. It is convenient to replace the rear wheel.
- Easy to maneuver with 210 degrees turning radius.
- Grease fitting at all pivotal points to ensure trucks long life and easy control.
- Special lowering value to control the rate of descent and over load by-pass value to make the trucks durable.
- Number of pump strokes -10. Lift height per stroke: 12mm.
- Reliable oil leak-proof hydraulic system.
- Option: nylon wheel, polyurethane(PU) wheel, rubber wheel single fork roller or tandem roller.

| Model                       | PT-BF              |                         |
|-----------------------------|--------------------|-------------------------|
| Capacity (kg)               | 2,500 kg / 3000 kg |                         |
| Total lift height H2(mm)    | 200                | 190                     |
| Lowered fork height H1(mm)  | 85                 | 75                      |
| Height of handless H3(mm)   | 431.5              | 421.5                   |
| Fork Length L (mm)          | 1100/1,150/1220    | 1100/1,150/1220         |
| Width over the forks W (mm) | 520/550            | 685                     |
| Steering wheel A (mm)       | <b>\$</b> 200      | <b>Ф</b> <sub>180</sub> |
| Fork wheel B (mm)           | <b>\$</b> 80       | <b>Ф</b> 74             |
| Truck Weight (kg)           | 75/78 kg           | 80 kg                   |