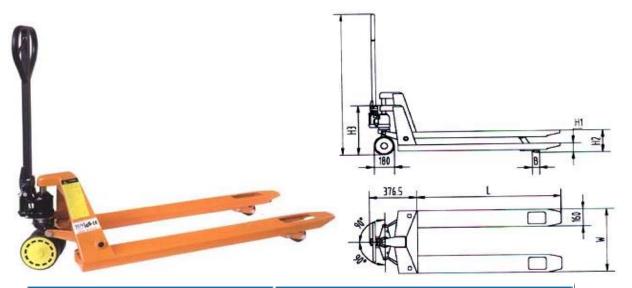

## Hydraulic Hand Pallet Truck PT-DF type

- The oil pump body is made by way of welding the prefabricated parts together first, then machining the welded body.
- Rugged chrome piston and ram for smooth operation and prevents excessive wear on the pump & seal.
- Safety by-pass valve helps protect against overload.
- Excellent turning angle of 180 degrees facilities.
- Number of pump strokes -10. Lift height per stroke: 11mm.
- Option: nylon wheel, polyurethane wheel, rubber wheel, single fork roller or tandem fork roller

| Model                       | PT-DF                           |
|-----------------------------|---------------------------------|
| Capacity (kg)               | 2,000-2,500                     |
| Total lift height H2(mm)    | 195/185//150                    |
| Lowered fork height H1(mm)  | 85/75/60                        |
| Height of handless H3(mm)   | 431.5/421.5/406.5               |
| Fork Length L (mm)          | 900,980,1000,1100,1150,1220     |
| Width over the forks W (mm) | 550/685                         |
| Fork wheel B (mm)           | $\phi_{80/}\phi_{74/}\phi_{58}$ |
| Truck Weight (kg)           | 75~102                          |