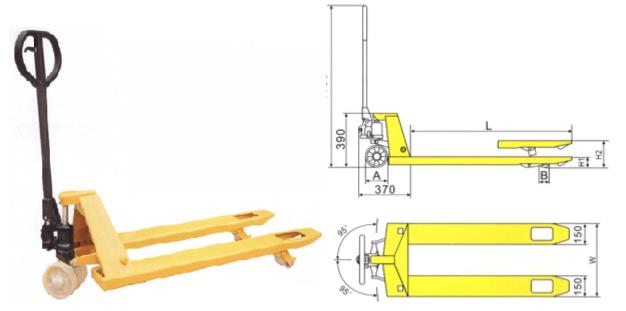

### Hydraulic Hand Pallet Truck Economical Type

- Standard epoxy powder coat finish which is resistant to chips and normal corrosion.
- Exceptionally Strong but lift weight Steel construction, self weight is only 55kgs.
- With welded joints and reinforced fork tips for most durability in the toughest of applications.
- 3 position control lever Lifting-Natural-Lowering handle.
- Excellent turning angle of 190 degrees facilities.
- Number of pump stokes 12 times, lift height Per Stroke 11mm.
- Reliable oil leak-proof hydraulic systems.
- Option: nylon wheel, polyurethane(PU) wheel, single or tandem fork roller.

| Model                       | PT-EC                  |
|-----------------------------|------------------------|
| Capacity (kg)               | 2000                   |
| Lowered fork height H1(mm)  | 75                     |
| Fork Length L (mm)          | 1100,1150,1220         |
| Width over the forks W (mm) | 520,550,685            |
| Steering wheel A (mm)       | <b>•</b>               |
| Fork wheel B (mm)           | <b>Φ</b> <sub>70</sub> |
| Truck Weight (kg)           | 55~60                  |