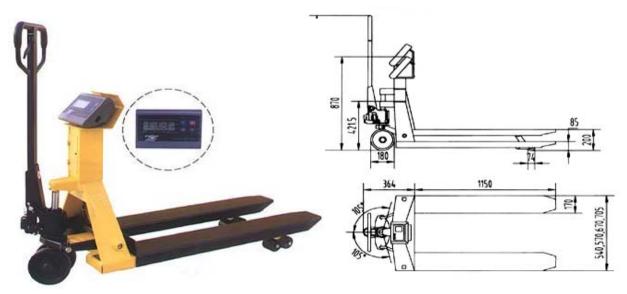

## Hydraulic Hand Pallet Truck with Scale

- Pallet truck with scale Mobile pallet truck with scale combined two major functions for pallet truck/scale, allows you to weigh cargo what you want, where you want and when you want.
- Reduces number of operators and saves time for maximum efficiency.
- Keypad and automatic tare functions.
- Large LCD display shows all measurement results in clearly readable numbers, even in dim lighting.
- The display can be read from different angles around the scale.
- Either internal or external power supply can be used.
- Available in pounds or kilograms.

| Model                       | PT-BFC                  |
|-----------------------------|-------------------------|
| Capacity (kg)               | 2,000 kg                |
| Total lift height (mm)      | 200                     |
| Lowered fork height (mm)    | 85                      |
| Fork Length L (mm)          | 1150                    |
| Width over the forks W (mm) | 540/570/670/705         |
| Steering wheel (mm)         | <b>Φ</b> <sub>180</sub> |
| Fork wheel (mm)             | Φ <sub>74</sub>         |
| Truck Weight (kg)           | 100 ~ 110 kg            |