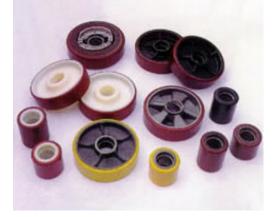

## WHEELS OF HAND PALLET TRUCK

Smooth running nylon wheel

Extra silent polyurethane wheel Polyurethane wrapped iron wheel Polyurethane wrapped nylon wheel Polyurethane wrapped aluminium wheel

Solid rubber wheel

Wheel for table truck Nylon wheel, polyurethane wrapped iron wheel