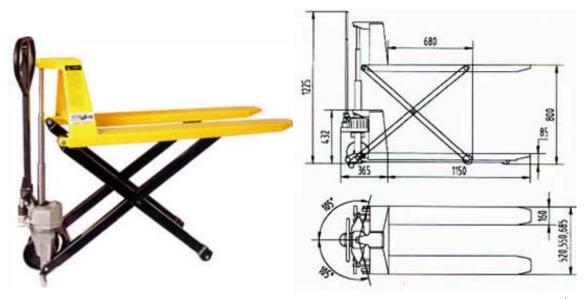

## **High Lift Pallet Truck**

- Ideal design, pallet truck with the numerous possibilities makes this unit very suitable as pallet truck/scissor lift table.
- Telescopic jack composed of 3 piston rods creating light pumping force giving great rigidity.
- Support legs come into operation automatically. It prevents the unit from moving when the forks are raised to keep the safety of the operator.
- Truck automatically shows the descending speed when heavy goods loaded to help prevent cargo damage.
- 210 degree turning radius.
- Reduces physical effort and considerably improve the ergonomic conditions at work stations by raising the trucks to the desired height.
- 2 lateral stabilizers when raised ensure good stability.

| Model                     | PT-JF                     |
|---------------------------|---------------------------|
| Capacity (kg)             | 1,000                     |
| Total lift height (mm)    | 800                       |
| Lowered fork height (mm)  | 85                        |
| Height of handles (mm)    | 432                       |
| Fork length (mm)          | 1,150                     |
| Width over the forks (mm) | 520,550,685               |
| Steering wheel (mm)       | <b>•</b> 180x50           |
| Fork wheel (mm)           | <b>•</b> <sub>74x50</sub> |
| Truck weight (kg)         | 95~115                    |