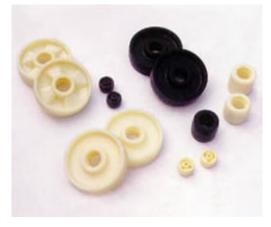

## WHEELS OF HAND PALLET TRUCK

Smooth running nylon wheel

Extra silent polyurethane wheel Polyurethane wrapped iron wheel Polyurethane wrapped nylon wheel Polyurethane wrapped aluminium wheel

Solid rubber wheel

Wheel for table truck Nylon wheel, polyurethane wrapped iron wheel