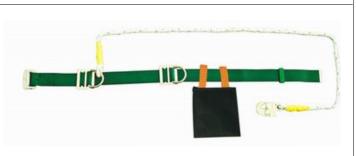

#### SAL3

- •webbing width: 35mm
- •webbing length: 1.2m, total length: 1.7m
- ochromium-plated scaffold hook, CE certified