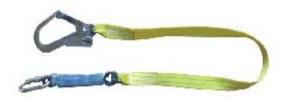

SL1 STRETCH ENERGY ABSORBING LANYARD Similar in design to the original decelerator lanyard with the addition of elastic which allows the lanyard to retract when not under tension. This helps to reduce the possibility of tripping over excess lanyard webbing.

- round webbing width: 45mm
- · material of straps: polyester
- chromium-plated press scaffold hook, CE certified