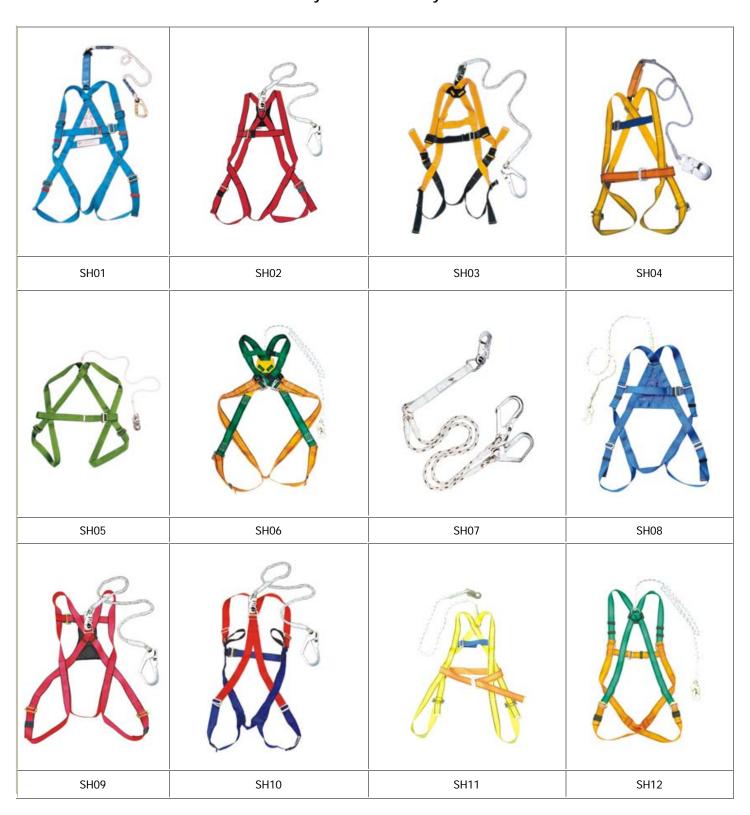

# Safety Harness & Safety Belt

SB01 SB02

SL1 ROPE LANYARD Rope lanyards are not appropriate for fall arrest unless used as a part of a fall arrest system incorporated an energy absorbing component.

- rope dia. 14MM;
  length: 1.5M
- chromium-plated scaffold hook, CE certified

SL1 STRETCH ENERGY ABSORBING LANYARD Similar in design to the original decelerator lanyard with the addition of elastic which allows the lanyard to retract when not under tension. This helps to reduce the possibility of tripping over excess lanyard webbing.

#### SL2 ROPE LANYARD

Rope lanyards are not appropriate for fall arrest unless used as a part of a fall arrest system incorporated an energy absorbing component.

- rope dia. 14MM; length: 1.5M
- chromium-plated scaffold hook, CE certified
- quick connecting link

#### SAL

- rope dia. 14mm; length: 1.5m
- shock absorber
- •chromium-plated middle snap hook
- ochromium-plated scaffold hook, CE certified

## SAL2

- ●rope dia. 14mm; length: 1.5m X 2
- shock absorber
- •chromium-plated middle snap hook
- •chromium-plated scaffold hook, CE certified

#### SAL3

- •webbing width: 35mm
- •webbing length: 1.2m, total length: 1.7m
- ochromium-plated scaffold hook, CE certified

# **Universal Standard harness**

Universal Standard harness, which can be used in many applications, such as roofing work or steel industry.

**Article No. 600.001** 

### Universal harness with two fall arrest attachment elements in the chest section

Application area:

• Work in direction of the anchor point

**Article No. 600.002** 

Technical data:

- Fall arrest attachment element in shoulder section
- Fast-release clasp on leg straps
- Shoulder and leg straps length-adjustable
- Two lateral holding / rescue eyelet
- Webbing width 45 mm polyester
- Two rescue eyelet in shoulder section
- Universal Belt with front and rear attachment options

# Universal harness with climbing protection in area of hip and chest

Application area:

• Climbing of ladders and masts with fall protection system

**Article No. 600.003** 

**Technical** 

Fall arrest attachment element in shoulder section

# Universal harness with two rescue eyelet in the shoulder area

Application area:

Particular in the evacuation of persons from narrow shafts for example