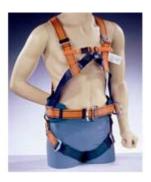

# Universal harness with climbing protection in area of hip and chest

Application area:

• Climbing of ladders and masts with fall protection system

**Article No. 600.003** 

**Technical** 

Fall arrest attachment element in shoulder section

data:

- Two lateral holding / rescue eyelet
- 45 mm width polyester webbing
- Climbing protection in the hip / chest area

Fall arrest, Work positioning, Rescue, Working on platforms,

Applications:

all arrest, work positioning, rescue, working on platform

rappelling

Weight: ca. 1.0 kg