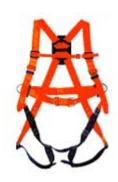

### Universal harness with two fall arrest attachment elements in the chest section

Application area:

• Work in direction of the anchor point

**Article No. 600.002** 

Technical data:

- Fall arrest attachment element in shoulder section
- Fast-release clasp on leg straps
- Shoulder and leg straps length-adjustable
- Two lateral holding / rescue eyelet
- Webbing width 45 mm polyester
- Two rescue eyelet in shoulder section
- Universal Belt with front and rear attachment options

Applications: Fall arrest, Work positioning, Rescue

Weight: ca. 1.0 kg