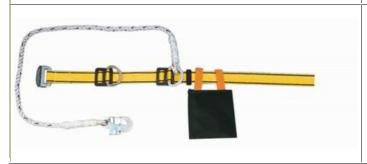

# Safety Harness & Safety Belt

SB01 SB02

SL1 ROPE LANYARD Rope lanyards are not appropriate for fall arrest unless used as a part of a fall arrest system incorporated an energy absorbing component.

- rope dia. 14MM;
  length: 1.5M
- chromium-plated scaffold hook, CE certified

#### SL2 ROPE LANYARD

Rope lanyards are not appropriate for fall arrest unless used as a part of a fall arrest system incorporated an energy absorbing component.

- rope dia. 14MM; length: 1.5M
- chromium-plated scaffold hook, CE certified
- quick connecting link