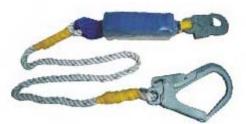

#### SAL

- rope dia. 14mm; length: 1.5m
- shock absorber
- •chromium-plated middle snap hook
- ochromium-plated scaffold hook, CE certified