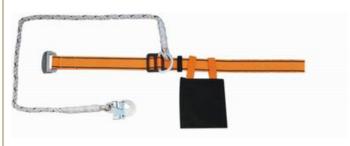

# Safety Harness & Safety Belt

SB01 SB02

SL1 ROPE LANYARD Rope lanyards are not appropriate for fall arrest unless used as a part of a fall arrest system incorporated an energy absorbing component.

- rope dia. 14MM;
  length: 1.5M
- chromium-plated scaffold hook, CE certified

#### SL2 ROPE LANYARD

Rope lanyards are not appropriate for fall arrest unless used as a part of a fall arrest system incorporated an energy absorbing component.

- rope dia. 14MM; length: 1.5M
- chromium-plated scaffold hook, CE certified
- quick connecting link