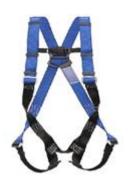

# **Universal Standard harness**

Universal Standard harness, which can be used in many applications, such as roofing work or steel industry.

**Article No. 600.001** 

### Technical data:

- Fall arrest attachment element in shoulder section
- Fast-release clasp on leg straps
- Shoulder and leg straps length-adjustable
- Two lateral holding / rescue eyelet
- 45 mm width of polyester webbing

Applications: Fall arrest, Work positioning, Rescue

Weight: ca. 1.0 kg