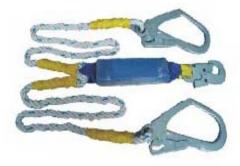

## SAL2

- ●rope dia. 14mm; length: 1.5m X 2
- shock absorber
- •chromium-plated middle snap hook
- •chromium-plated scaffold hook, CE certified