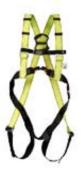

# **Universal Standard harness**

Universal Standard harness, which can be used in many applications, such as roofing work or steel industry.

**Article No. 600.001** 

### Technical data:

- Fall arrest attachment element in shoulder section
- Fast-release clasp on leg straps
- Shoulder and leg straps length-adjustable
- Two lateral holding / rescue eyelet
- 45 mm width of polyester webbing

Applications: Fall arrest, Work positioning, Rescue

Weight: ca. 1.0 kg